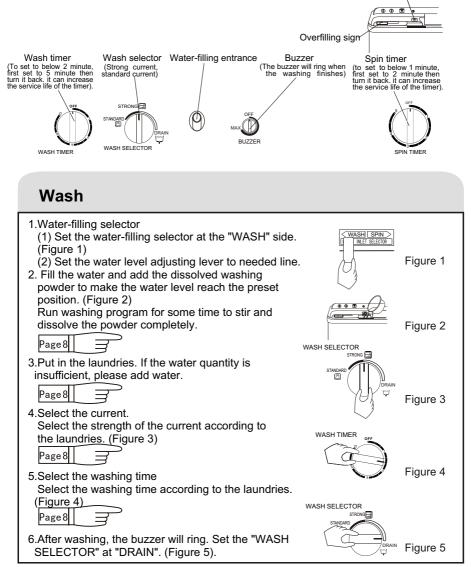

## Washing sequence

## Using process

Water-filling selector handle

#### **Midway spinning**

1.Put the laundries into the spin tub evenly and smoothly.

#### 2.Spin:

- (1) Put the gland in properly.
- Please put in the gland properly even if the laundries quantity is small.

## **Rinsing**

# Spinning

- 1. Put the laundries into the spin tub evenly and smoothly.
- 2. Press the gland in the tub properly. Close the inner and outer cover of the spin tub.
- 3. Spin

Select suitable spin time according to the laundries, and do spinning.

During spinning, if there's abnormal sound, it is generally owing to slanting placement of the laundries. Please stop the machine and re-order the laundries.

| Laundries                 | Spin time<br>(minutes) |
|---------------------------|------------------------|
| Bed sheet or<br>blanket   | About 4~5              |
| Underwear<br>(knitwear)   | About 2~4              |
| Swear<br>(chemical fiber) | About 1~2              |
| Blending thin laundries   | Within 1 minute        |

• In spinning, it will pause the work if you open the outer cover of the spin tub. Close it to resume the spinning.

To do spinning and draining or rinsing with water-filling together, please first do spinning for around 1 minute, then do draining or rinsing with water-filling. Otherwise the spinning will stop owing to too much water stored in the spin tub.